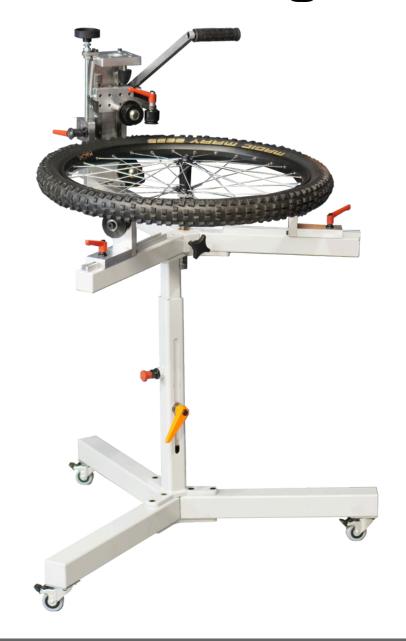

# Easy Tire Fitting Fixture

Simple fixture for manual and easy tire fitting

## **SPECIFICATIONS:**

| Range :                | 12" to 28" wheels<br>up to 100 mm rim width         |
|------------------------|-----------------------------------------------------|
| Production capacity :  | Up to 150 Wheels/hour depending on operator         |
| Working air pressure : | None                                                |
| Electrical connexion : | None                                                |
| Power consumption :    | N/A                                                 |
| Weight :               | 35kg                                                |
| Size :                 | 0,9 x 0,9 x 1,2m<br>0,8 x 0,3 x 0,4m (disassembled) |

### **MAIN FEATURES:**

- · Simple fixture for manual tire fitting
- · No electricity and compressed air required
- Tight-fitting tyres such as tubeless tyres can be fitted to the rim with ease
- Easy to move (on rollers)

### **OPTION:**

· Standalone inflating system

With more than 50 years of experience, **Mach1 Machinery** has given way to **Bikebotix** to offer you an even more comprehensive offer.

WHEEL BUILDING

RIM MANUFACTURING